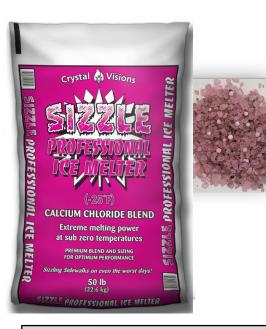

## SIZZLE PROFESSIONAL ICE MELTER

PREMIUM MEDIUM SIZED SALT

#485-55 Sizzle Professional Ice Melter sizzles through sidewalk snow and ice even on the worst days! This premium blend will melt faster and longer than rock salt. Sizzle's rich dry blend of 10% calcium chloride pellet and premium sized salt crystals, allows for reduced application rates and provides clean surfaces quicker and more efficient!

## ffective at Lower Temperatures (-25°F)

- Optimum blend of Calcium Chloride pellet and premium sized Sodium Chloride
- Quick burn allows for advanced melting stages during extreme cold and harsh weather
- Visible ice melting blend is lavender in color, providing easy visibility and lowering your risk of over application